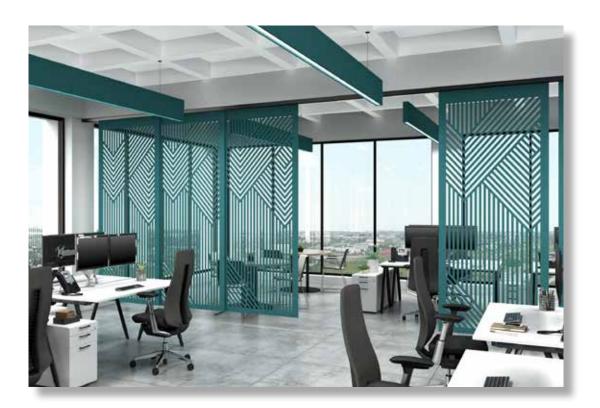

ACOUSTICOR acoustic panels

### ACOUSTICOR

acoustic panels

- > 100% polyester fiber acoustic felt -60% recycled PET material/40% virgin material
- > ASTM E 84 A Rating permanently achieved by impregnating virgin material into the panel
- > 20 available colors
- > 10 available textures
- > thickness: 9mm (3/8") contact us for custom sizes
- > custom digital printed colors available on solid color PET

#### Toyturoc

ACOUSTICOR

acoustic panels

pattern options

ACOUSTICOR acoustic panels

pattern options

True North w/Privacy Up Down Up Down w/Privacy

Custom Designs