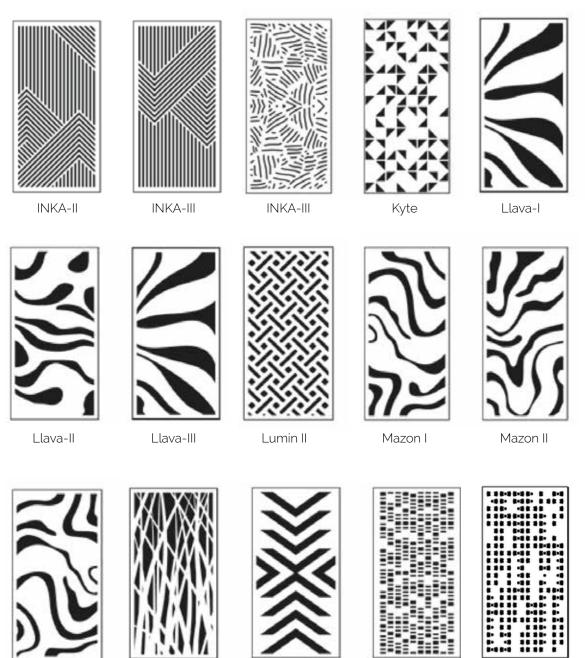

### ACOUSTICOR

acoustic panels

additional pattern options

Mazon III

Roseau

Santa Fe

Sequence

Formal

### additional pattern options