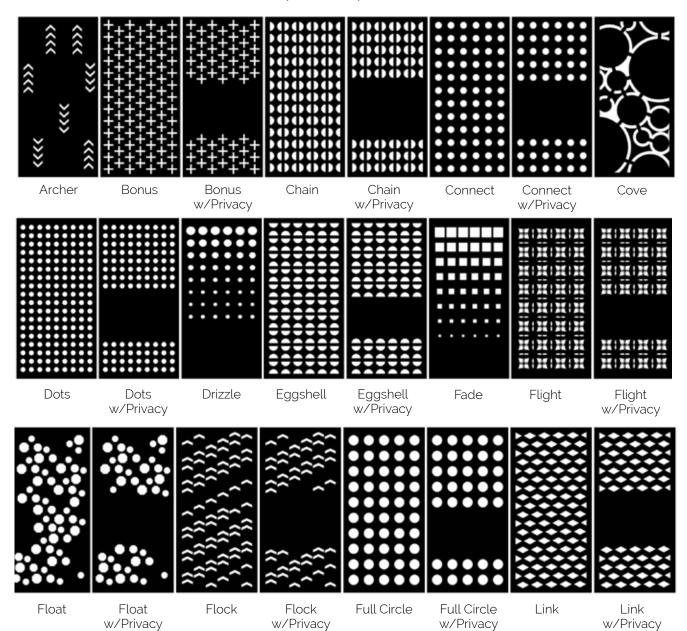

#### Toyturoc

ACOUSTICOR

acoustic panels

pattern options

ACOUSTICOR acoustic panels

pattern options

True North w/Privacy Up Down Up Down w/Privacy

Custom Designs

### additional pattern options