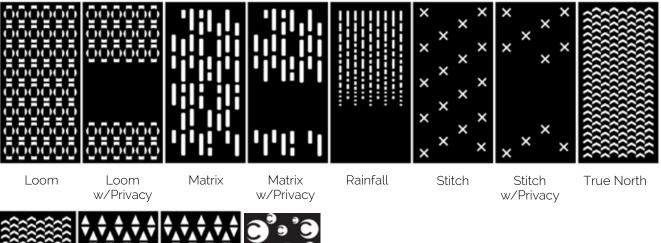

#### Toyturoc

ACOUSTICOR

acoustic panels

pattern options

ACOUSTICOR acoustic panels

pattern options

True North w/Privacy Up Down Up Down w/Privacy

Custom Designs

### additional pattern options